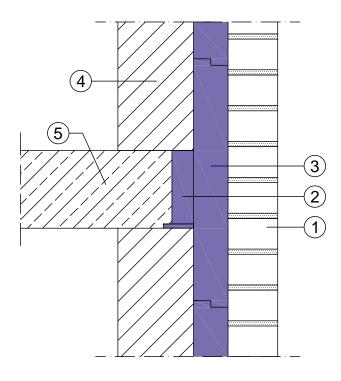

## JACKODUR® JDS insulating formwork

- 1 Brick facing
- 2 JACKODUR® JDS insulating formwork
- (3) JACKODUR® Cavity tray insualtion
- (4) Masonry
- (5) Reinforced concrete ceiling

| System | Building above ground level JACKODUR® Thermal insulation |
|--------|----------------------------------------------------------|
| Date   | 04/2018                                                  |
| Detail | 02-005                                                   |